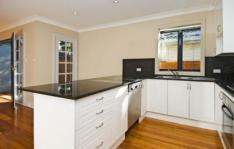

- + Impressively presented, featuring high-quality polished floorboards and abundant original charm, including lofty corniced ceilings.
- + Contemporary kitchen with sleek stone benchtops, gas cooking, a brand-new dishwasher, and ample storage
- + Three generously sized bedrooms, all boasting spacious built-in wardrobes.
- + Updated main bathroom plus an ensuite for the master