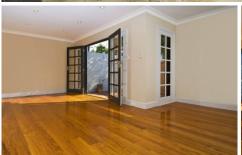

- + Impressively presented, featuring high-quality polished floorboards and abundant original charm, including lofty corniced ceilings.
- + Contemporary kitchen with sleek stone benchtops, gas cooking, a brand-new dishwasher, and ample storage
- + Three generously sized bedrooms, all boasting spacious built-in wardrobes.
- + Updated main bathroom plus an ensuite for the master