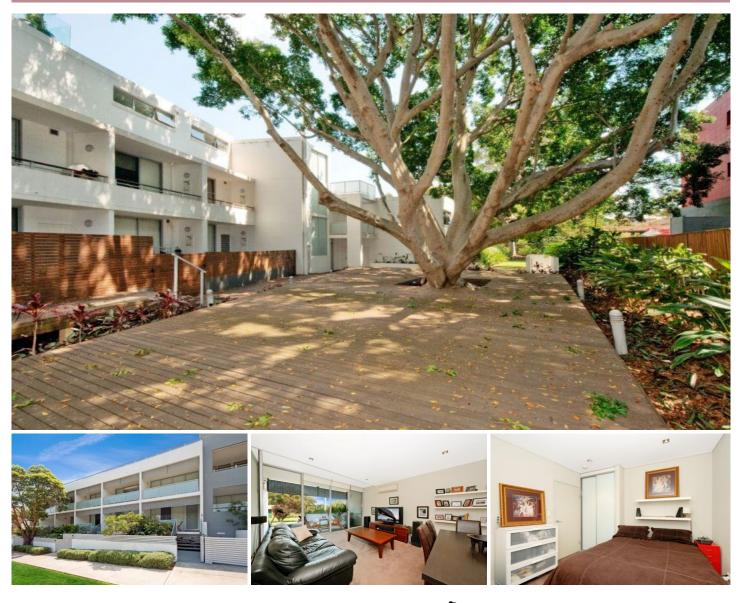

## 104/1 Mckinnon Avenue FIVE DOCK NSW

A stylish apartment situated in the award-winning Figtree development within walking distance to parks, water edge, transport & cafe culture. With modern, clean, contemporary finishing's throughout.

+ 1 bedroom + study/2ND bedroom (main with built-in-robes).

- + Modern bathroom with adjoining internal laundry.
- + Large, combined living/dining area + balcony.

+ Two tone polyurethane kitchen with stone tops & stainless-steel appliances.

+ Secured car space with allocated storage nook.

Land Size : 114 sqm View : https://www.rogermickhail.com.au/7897570

Jessica Nakhle 02 9713 5900

Cesare Surace 02 9713 5900