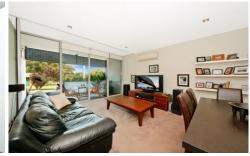

- + 1 bedroom + study/2ND bedroom (main with built-in-robes).
- + Modern bathroom with adjoining internal laundry.
- + Large, combined living/dining area + balcony.
- + Two tone polyurethane kitchen with stone tops & stainless-steel appliances.
- + Secured car space with allocated storage nook.