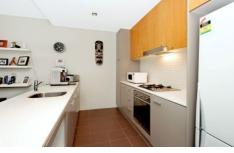

- + 1 bedroom + study/2ND bedroom (main with built-in-robes).
- + Modern bathroom with adjoining internal laundry.
- + Large, combined living/dining area + balcony.
- + Two tone polyurethane kitchen with stone tops & stainless-steel appliances.
- + Secured car space with allocated storage nook.