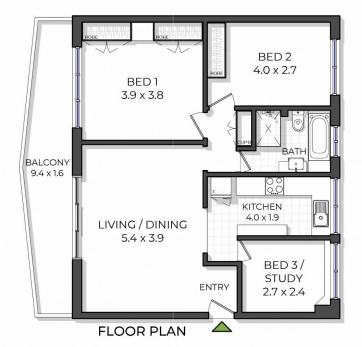

he site plan and floor plan are not to scale; measurments are indicative and in meters. Bushes and trees are placed for illustration

UG/L'dry floor area approx.: 75sqm Balcony floor area approx.: 13sqm Total Area on title approx.: 112sqm