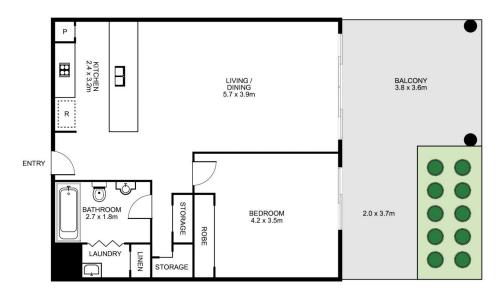

46/54A Blackwall Point Road, Chiswick NSW 2046

The site plan and floor plan are not to scale; measurements are indicative and in metres. Bushes and trees are placed for illustration purposes. Plans should not be relied on. Interested parties should make and rely on their own enquiries.

Internal Area approx.: 65m²
Parking Area approx.: 15m²
Storage Cage Area approx: 5m²
Total Area on Title approx.: 105m²