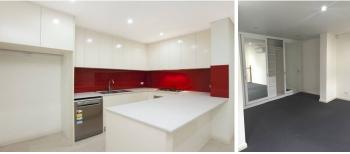

- +Well-designed complex of 15 townhouses and apartments set in a wide tree-lined avenue, moments to Annandale village shops and cafes
- +Open plan kitchen with Caesarstone bench top, glass splashback, double sink, stainless steel gas cooktop and oven, dishwasher and extensive storage.
- +Tiled throughout with polished timber stair case.
- +Carpeted loft-style bedroom with huge built in wardrobe