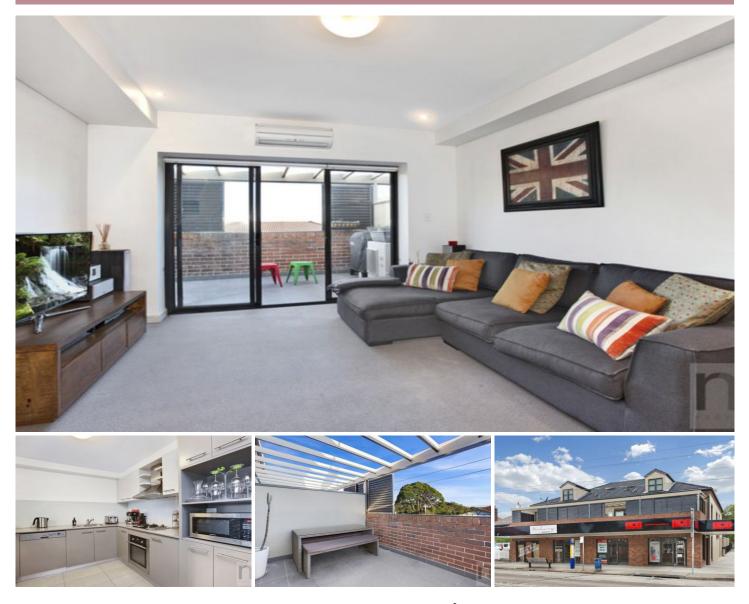

## 8/76 Thompson Street Drummoyne NSW

Step up to space, sunshine and convenience in this over-sized second floor apartment. Providing approximately 70sqm of indoor/outdoor living, this super-sized one-bedder is ideally located to enjoy Drummoynes cafes, restaurants and shopping facilities, excellent bus services to the City and Parramatta, waterfront parkland, leisure facilities and the Bay Run.

+ Huge open plan living with plenty of space for lounge and dining areas and generous private balcony

+ Large separate kitchen with gas cooking, plenty of cupboard space and dishwasher

+ Big double bedroom with built-ins and east-facing windows capturing morning sunshine