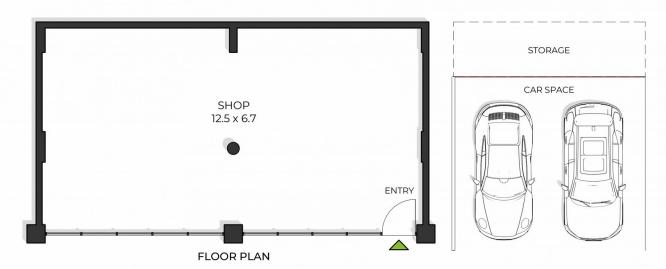

## 81 Victoria Road Drummoyne NSW

Make an impact in this high visibility main street position. Set on the ground floor of the contemporary Tempo" mixed commercial and residential development, this 83sqm commercial suite has a flexible open floorplan, ready to fit out to suit your business. With a wide 12.5 metre frontage and wall of windows onto Victoria Road, its ideally positioned for maximum exposure to attract new customers and build your business. At the heart of Drummoynes homewares precinct, opposite the Miele showroom, the location would suit a furniture, kitchen or bathroom showroom, while the level access will appeal to health, medical and fitness consultants or any business or retailer looking to create a high profile presence in the Inner West.

## 2 🚗

**Building Size**: 83 sqm **Land Size**: 131 sqm

View: https://www.rogermickhail.com.au/79141

75

John Lagounaris 02 9713 5900

Michelle Bernardinis 02 9713 5900

81 Victoria Road, Drummoyne

The site plan and floor plan are not to scale; measurments are indicative and in meters. Bushes and trees are placed fe illustration purposes. Plans should not be relied on. Interested parties should make and rely on their own enquiries. Internal Floor Area: 83sqm approx. Parking & Storage Area: 48sqm approx. Total Area on Title: 131sqm approx.