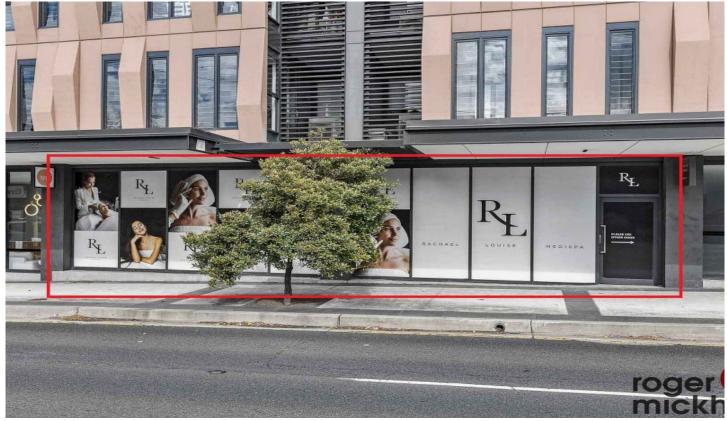

## 81 Victoria Road Drummoyne NSW

Make an impact in this high visibility main street position. Set on the ground floor of the contemporary Tempo" mixed commercial and residential development, this 83sqm commercial suite has a flexible open floorplan, ready to fit out to suit your business. With a wide 12.5 metre frontage and wall of windows onto Victoria Road, its ideally positioned for maximum exposure to attract new customers and build your business. At the heart of Drummoynes homewares precinct, opposite the Miele showroom, the location would suit a furniture, kitchen or bathroom showroom, while the level access will appeal to health, medical and fitness consultants or any business or retailer looking to create a high profile presence in the Inner West.

+ 83sqm open plan commercial/retail suite ready for your branded fitout