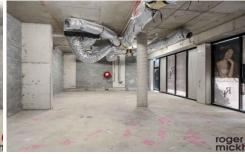

## 81 Victoria Road Drummoyne NSW

Make an impact in this high visibility main street position. Set on the ground floor of the contemporary Tempo" mixed commercial and residential development, this 83sqm commercial suite has a flexible open floorplan, ready to fit out to suit your business. With a wide 12.5 metre frontage and wall of windows onto Victoria Road, its ideally positioned for maximum exposure to attract new customers and build your business. At the heart of Drummoynes homewares precinct, opposite the Miele showroom, the location would suit a furniture, kitchen or bathroom showroom, while the level access will appeal to health, medical and fitness consultants or any business or retailer looking to create a high profile presence in the Inner West.

+ 83sqm open plan commercial/retail suite ready for your branded fitout