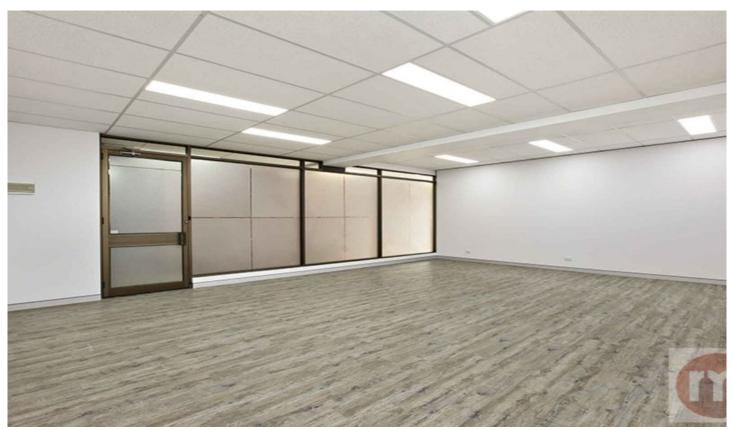

## 6/34 East Street Five Dock NSW

Ultra quiet yet super central, this refurbished ground floor suite in a modern low-rise complex at the centre of Five Dock is a blank canvas ready for you to design your workspace. Tucked away behind Great North Roads high street shopping, eateries and business community, this 46sqm suite is ideal for offices, health and fitness services, design or niche retail.

- + 46sqm column free space with stylish limed timber floors
- + Excellent flexibility for office set-up with plenty of double power points and RC/AC
- + Totally private with frosted glass windows onto internal corridor