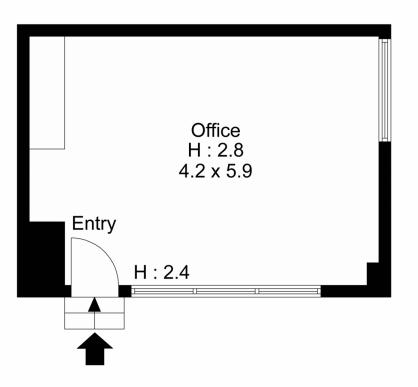

## 6B/34 East Street, Five Dock

The floor plan is not to scale; measurements are indicative and in metres. Exterior elements are not in position. Plans should not be relied on. Interested parties should make and rely on their own enquiries.

Internal Floor Area: 24 Sqm Approx External Floor Area: 0 Sqm Approx Total Floor Area: 24 Sqm Approx