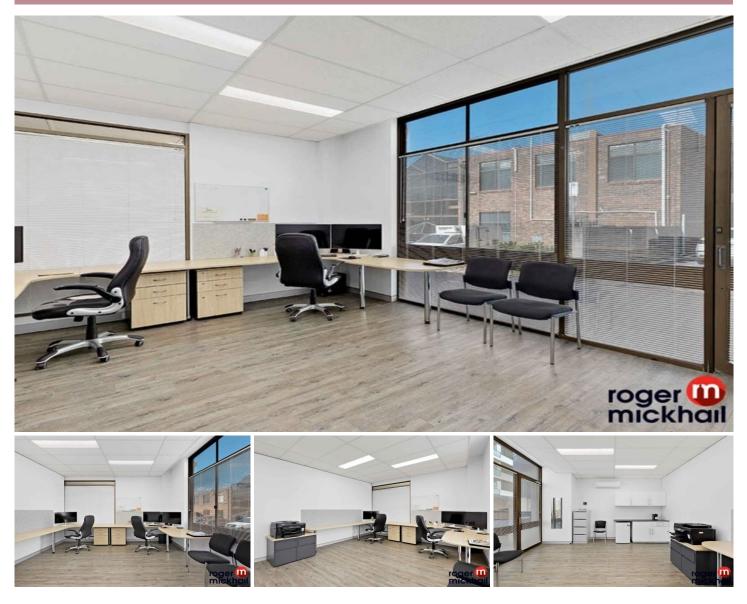

## 6B/34 East Street Five Dock NSW

Quiet and private with a contemporary professional vibe, this approx 24sqm ground floor suite at the rear of a modern low rise complex, is ideally positioned to suit a range of small businesses, creative consultancies, financial services, beauty or health and medical practices. Right at the centre of Five Docks shopping and business hub, Zoned B4 Mixed Use, this hidden commercial gem is moments to parking and transport with easy road access to CBD, North Shore and M4 west.

+ Open plan column-free space offers maximum flexibility

+ Own security entry door accessed via rear paved parking area

+ Surprisingly light and airy with limed timber floors and

Building Size: 24 sqm View: https://www.rogermickhail.com.au/79143