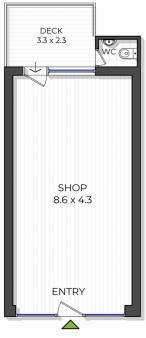

+ 4.3m frontage with full height display windows to showcase your business

Building Size: 39 sqm

View: https://www.rogermickhail.com.au/79182

10

John Lagounaris 02 9713 5900

106 Lyons Road, Drummoyne

The site plan and floor plan are not to scale; measurments are indicative and in meters. Bushes and trees are placed for historiation our notes. Clans should not be relied on Interested nurties should make and rely on their rown enquiries.