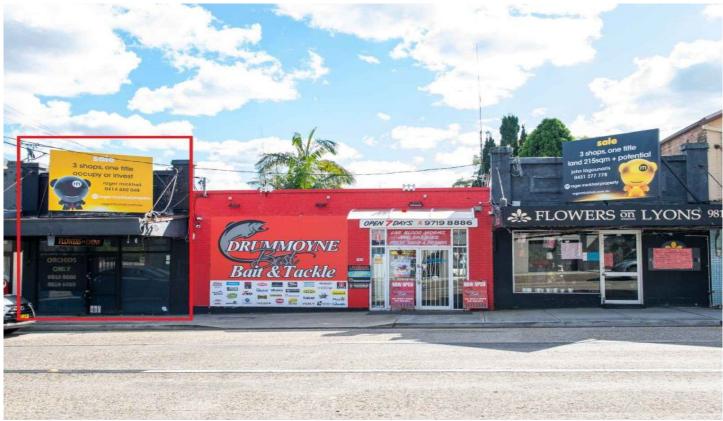

## 106 Lyons Road Drummoyne NSW

Ideally located for maximum exposure, this traditional single storey commercial terrace offers plenty of appeal for retail or service businesses with an open plan flexible layout, high visibility signage and plenty of passing pedestrian and vehicle traffic. This character terrace is set at the centre of an established local retail strip with destination restaurants, cafes and takeaways nearby plus health, beauty and business services as well as specialist retail. Just moments to Drummoyne and Five Dock town centres, its a cost-effective opportunity to attract new business or service existing clients in the Inner West, with easy access to Chatswood, Ryde, the City and the M4 West

+ 4.3m frontage with full height display windows to showcase your business

Building Size: 39 sqm

View: https://www.rogermickhail.com.au/79182

10

John Lagounaris 02 9713 5900

106 Lyons Road, Drummoyne

The site plan and floor plan are not to scale; measurments are indicative and in meters. Bushes and trees are placed for historiation our notes. Clans should not be relied on Interested nurties should make and rely on their rown enquiries.