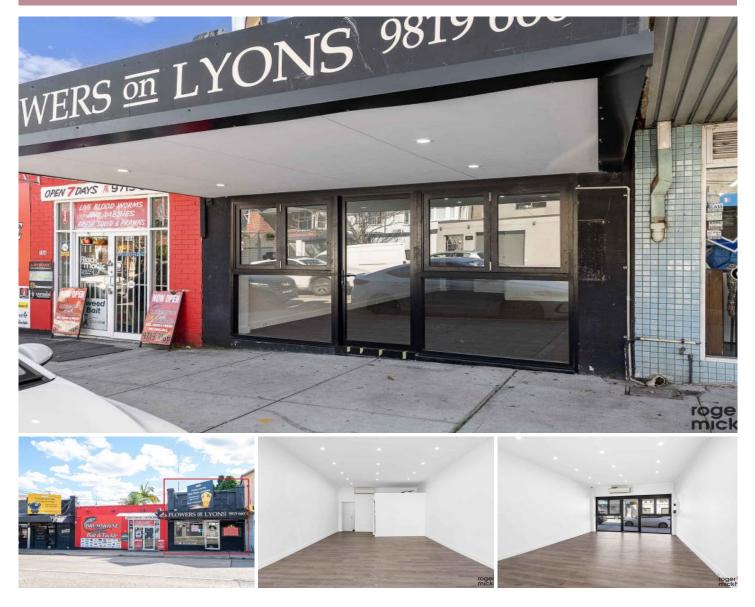

## 102 Lyons Road DRUMMOYNE NSW

Set in a busy local retail strip with cafes, restaurants and services, this single storey character terrace offers a flexible open plan layout with excellent exposure in this high traffic location. Most recently leased to a popular florist, the interiors are a blank canvas with room to create your own style and highlight the original timber floors and soaring ceilings for a light and airy retail or office space. With a 4.5-metre frontage to Lyons Road, display window and wide awning, theres plenty of opportunity for signage to promote your business to constant vehicle and pedestrian traffic. Moments to Drummoyne and Five Dock town centre, and just 7km to the City, its the perfect position to establish a thriving new business or service existing clients across the Inner West & wider Sydney.

+ Approx 44sqm open plan shop, display or office area