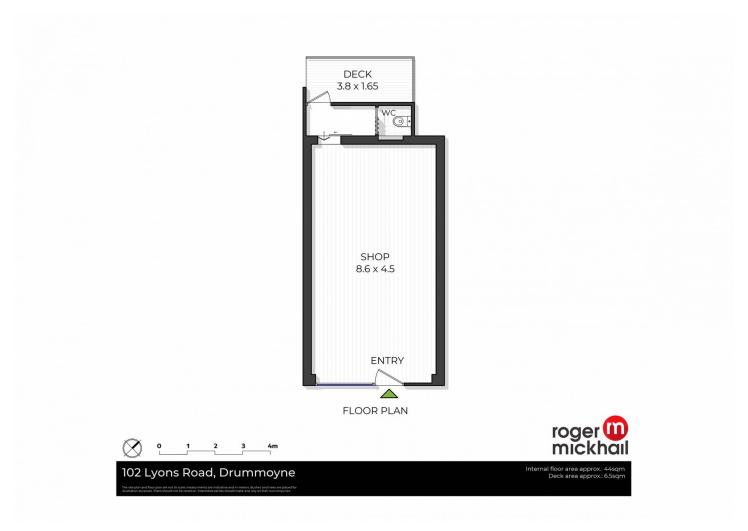

+ Approx 44sqm open plan shop, display or office area

## Building Size : 44 sqm

: https://www.rogermickhail.com.au/79182 11

View

Michelle Bernardinis 02 9713 5900