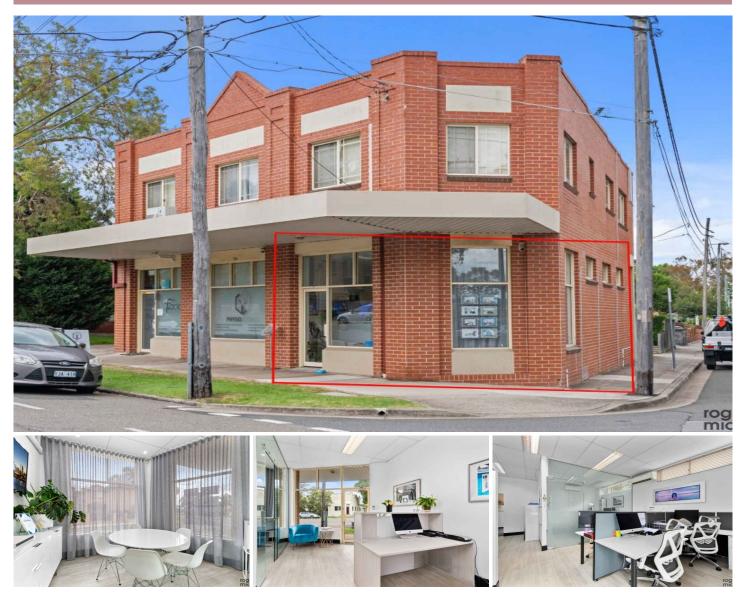

## 1/569 Great North Road Abbotsford NSW

Bright and modern with a clean professional ambience and level access, this well-presented ground floor office premises will appeal to a wide range of small businesses, health, beauty, property, financial services or design consultancies. One of three premises of this distinctive freestanding brick building on the corner of Great North Road and Spring Street, its a high exposure opportunity at the heart of Abbotsford Village. Next door to eateries, cafes and takeaways, its ideally located to service the local community with easy bus and road access from the Inner West, Chatswood and City. A great workplace location with plenty of staff, customer and client appeal.

+ Front & corner display windows & awning for high impact signage