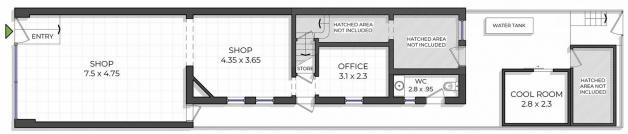

Michelle Bernardinis 02 9713 5900

John Lagounaris 02 9713 5900

FLOOR PLAN

35C Ross St, Forest Lodge

nternal floor area approx.: 64.5sqm ol Room floor area approx.: 6.5sqm Total floor area approx.: 7lsqm