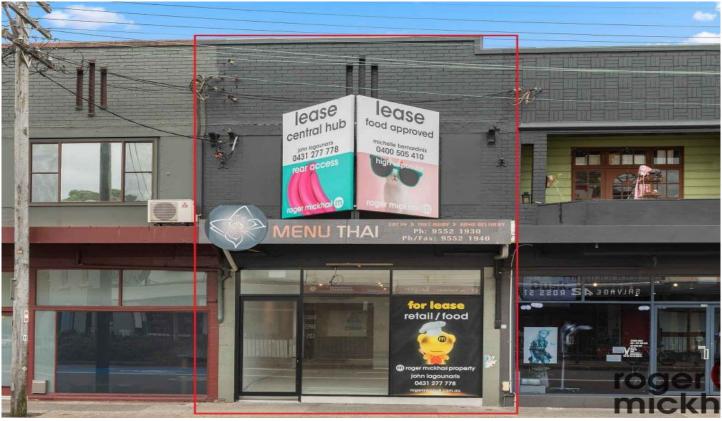

## 35C Ross Street Forest Lodge NSW

Currently under renovation, this approx 76sqm commercial premises with approved food service use offers a fresh start or smart move into a vibrant village hub in this City fringe location. Set in a high profile position at the centre of this bustling high street, its the ideal spot to attract attention and new customers. Surrounded by coffee shops, eateries and boutique shopping, its opposite Forest Lodge Public School, with a bus stop at the door, plenty of passing pedestrian and vehicle traffic and a huge customer base in surrounding residential streets. Bring your business to this urban hot spot and acquire a taste for village life

- + Encompassing the whole ground floor of a traditional commercial terrace
- + Perfect for caf/restaurant/takeaway/bakery with cafes

Building Size: 76 sqm

View: https://www.rogermickhail.com.au/79182

16