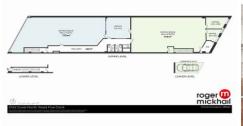

## 1/142 Great North Road Five Dock NSW

Encompassing the whole upper level of a contemporary low rise commercial building, this expansive 389sqm suite offers maximum flexibility and high exposure at the heart of Five Dock town centre.

Price : \$155,600 pa Building Size : 389 sqm

View: https://www.rogermickhail.com.au/79203

69

Michelle Bernardinis 02 9713 5900

John Lagounaris 02 9713 5900