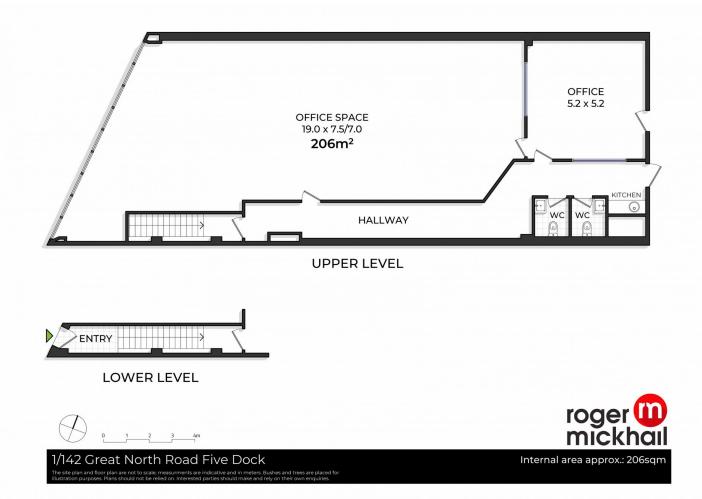

## 1A/142 Great North Road Five Dock NSW

Contemporary, professional and filled with natural light, this expansive upper level commercial suite offers a bright business opportunity at the heart of Five Dock town centre. The flexible 206sqm floorplan encompasses a huge open plan area plus separate partitioned office, along with a kitchen and 2 washrooms within the suite. With multiple options to partition and create your perfect work environment, its an attractive option for a wide range of businesses, health and medical specialists, consultancies or call centres, while the proportions lends itself to a fitness or dance studio. A great place to work and visit, this bustling high street is home to a wealth of cafes, shops, eateries and services with buses at the door, plenty of car parks and easy access to major road routes and the City. A thriving foodie hub and shopping, business & service destination for local residents, this major Inner West town Price: \$92,700 paBuilding Size: 206 sqmView: https://www.rogermickhail.com.au/79203