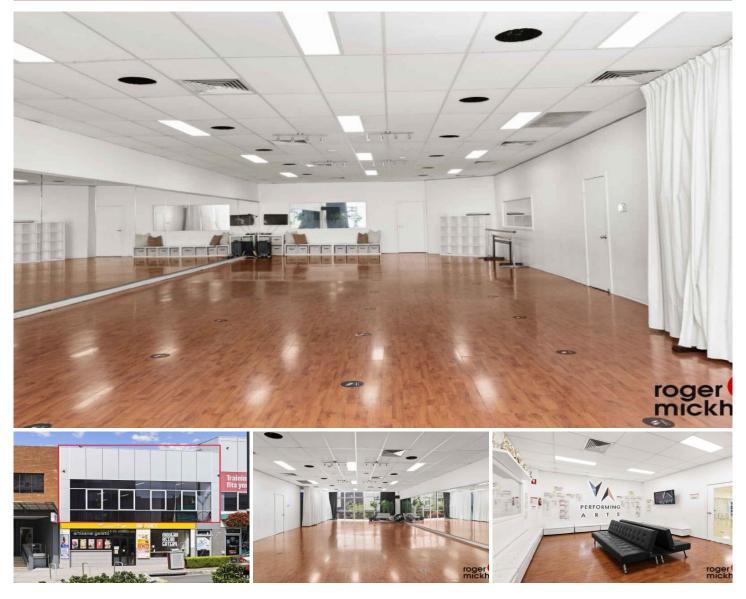

## 1A/142 Great North Road Five Dock NSW

Contemporary, professional and filled with natural light, this expansive upper level commercial suite offers a bright business opportunity at the heart of Five Dock town centre. The flexible 206sqm floorplan encompasses a huge open plan area plus separate partitioned office, along with a kitchen and 2 washrooms within the suite. With multiple options to partition and create your perfect work environment, its an attractive option for a wide range of businesses, health and medical specialists, consultancies or call centres, while the proportions lends itself to a fitness or dance studio. A great place to work and visit, this bustling high street is home to a wealth of cafes, shops, eateries and services with buses at the door, plenty of car parks and easy access to major road routes and the City. A thriving foodie hub and shopping, business & service destination for local residents, this major Inner West town Price: \$92,700 paBuilding Size: 206 sqmView: https://www.rogermickhail.com.au/79203