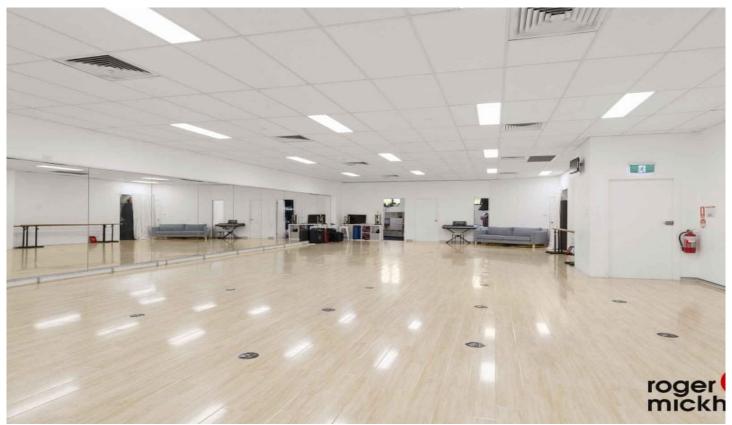

## 1B/142 Great North Road Five Dock NSW

Right at the heart of Five Docks bustling town centre, this expansive 173sqm contemporary commercial suite offers exceptional flexibility to create your ideal work environment in this ultra convenient location. Set at the rear of a two-storey contemporary building, the premises have their own stairway access and security door entry. Attractively presented and exceptionally private, the suite has a professional vibe that will appeal to medical and health consultants or a range of businesses, plenty of space for private offices and the option to retain a large open area for a fitness studio, design studio or call centre. Ideally located for staff and client convenience, its metres to renowned cafes, eateries and food shopping, with buses and carparks nearby and easy access to major road routes and the City.

+ Massive 16-metre long open plan space plus 2