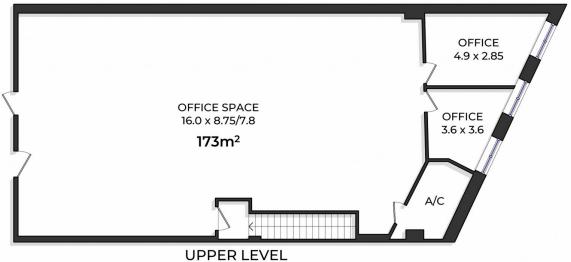

## 1B/142 Great North Road Five Dock NSW

Right at the heart of Five Docks bustling town centre, this expansive 173sqm contemporary commercial suite offers exceptional flexibility to create your ideal work environment in this ultra convenient location. Set at the rear of a two-storey contemporary building, the premises have their own stairway access and security door entry. Attractively presented and exceptionally private, the suite has a professional vibe that will appeal to medical and health consultants or a range of businesses, plenty of space for private offices and the option to retain a large open area for a fitness studio, design studio or call centre. Ideally located for staff and client convenience, its metres to renowned cafes, eateries and food shopping, with buses and carparks nearby and easy access to major road routes and the City.

+ Massive 16-metre long open plan space plus 2

## 1 🚗

**Price** : \$77,850 pa **Building Size** : 173 sqm

View: https://www.rogermickhail.com.au/79203

71

Michelle Bernardinis 02 9713 5900

John Lagounaris 02 9713 5900

LOWER LEVEL

1/142 Great North Road Five Dock

Internal area approx.: 173sqm