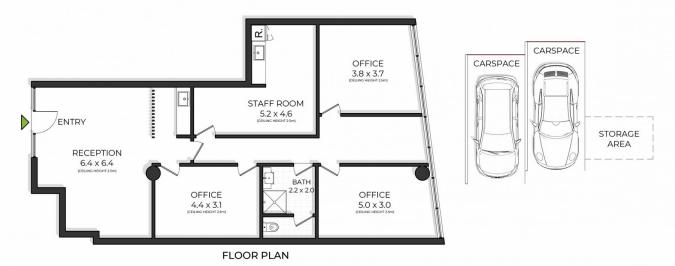

- + Expansive 118sqm commercial suite with quality carpet and ducted zoned A/C
- + Open office/reception area with screened kitchenette with

Building Size: 118 sqm

View: https://www.rogermickhail.com.au/79411

07

Michelle Bernardinis 02 9713 5900

John Lagounaris 02 9713 5900

C107/52 Lyons Road, Drummoyne

Internal floor area approx.: 118sqm Total area approx.: 152sqm