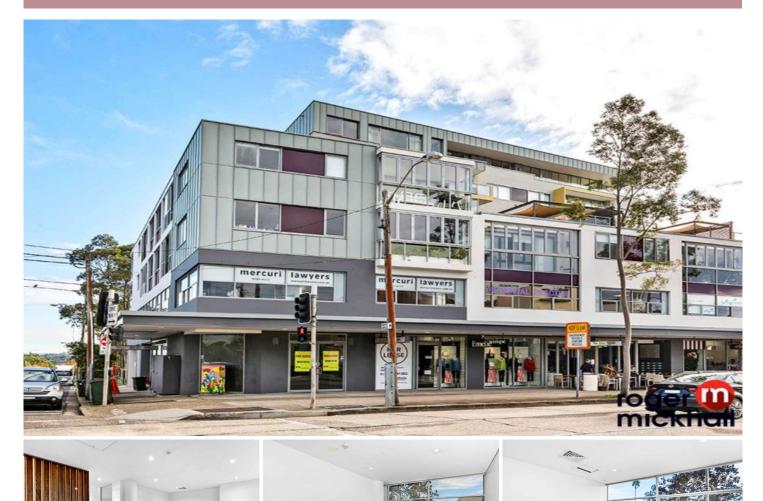

## C107/52 Lyons Road Drummoyne NSW

Designed for professionals and located for easy client access. This first floor office suite in The Odeon" retail and commercial complex, offers an attractive contemporary working environment at the absolute centre of Drummoyne. Completed in 2012, this established destination features cafes, takeaways, boutiques and services on the ground level and a range of health, finance and legal professional tenants in the 15 upper level office suites. Across the road from Council Chambers, next to IGA supermarket and with Council car park to the rear, its a high traffic, high visibility location with excellent public transport links.

- + Expansive 118sqm commercial suite with quality carpet and ducted zoned A/C
- + Open office/reception area with screened kitchenette with

Building Size: 118 sqm

View: https://www.rogermickhail.com.au/79411

07

Michelle Bernardinis 02 9713 5900

John Lagounaris 02 9713 5900

C107/52 Lyons Road, Drummoyne

Internal floor area approx.: 118sqm Total area approx.: 152sqm