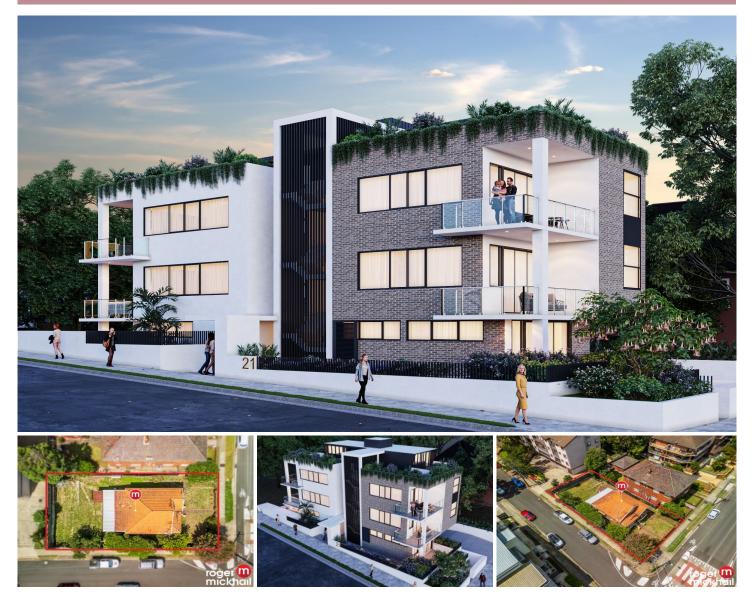

## 21 Morrison Road Gladesville NSW

Ideally located for lifestyle enjoyment and easy commuting with exceptional redevelopment potential. This Californian cottage on a 505.45sqm level corner block offers a wealth of options to design a substantial family home, build a duplex/dual occupancy for residence plus investment or redevelop for reward. Zoned R4 High Density Residential under the Ryde LEP (2014), the property has DA Approval for a boutique block of six designer apartments to maximise the full development potential of the site and buyer demand. Set in a leafy residential precinct just 5 minutes walk to main street shopping, eateries, schools, transport and footsteps to waterfront parkland, this is a unique opportunity to buy in and build up in this popular waterside suburb, just 11km to the City. 3 🎮 1 🚔 1 🚘

Price: Contact AgentLand Size: 505.5 sqmView: https://www.rogermickhail.com.au/7949246

John Lagounaris 02 9713 5900

Roger Mickhail 02 9713 5900

**BASEMENT LEVEL FLOOR PLAN** 

Apartment 1 & 2 / 21 Morrison Road, Gladesville The site plan and floor plan are not to scale; measurments are indicative and in meters. Bushes and trees are placed for lustration purposes. Plans should not be relied on. Interested parties should make and rely on their own englines.