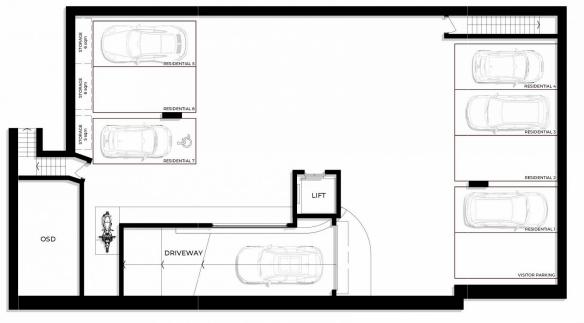

Price: Contact AgentLand Size: 505.5 sqmView: https://www.rogermickhail.com.au/7949246

John Lagounaris 02 9713 5900

Roger Mickhail 02 9713 5900

**BASEMENT LEVEL FLOOR PLAN** 

Apartment 1 & 2 / 21 Morrison Road, Gladesville The site plan and floor plan are not to scale; measurments are indicative and in meters. Bushes and trees are placed for lustration purposes. Plans should not be relied on. Interested parties should make and rely on their own englines.