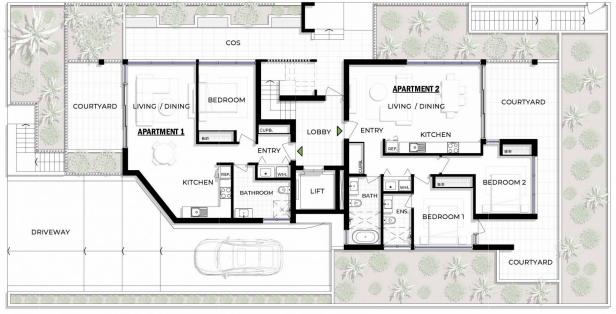

## **GROUND LEVEL FLOOR PLAN & SITE PLAN**

roger (1) mickhail

Apartment 1 & 2 / 21 Morrison Road, Gladesville The site plan and floor plan are not to scale; measurments are indicative and in meters. Bushes and trees are placed for illustration purcodes. Plans should not be relied on. Interested parties should make and rely on their own enquiries. Apartment 1: Internal floor area approx.: 60sqm External Floor area approx.: 18sqm Apartment 2: Internal Floor area approx.: 75sqm External Floor area approx.: 32.5sqm