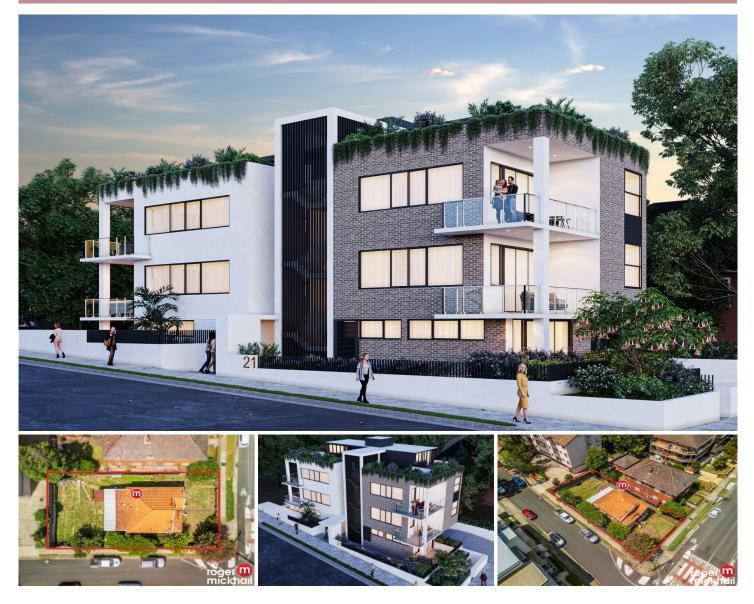

## 21 Morrison Road Gladesville NSW

An astute development-ready investment opportunity at the heart of Gladesville's thriving village centre. This 505.45sqm level corner block with existing freestanding Californian cottage offers a wealth of potential to fully capitalise on the R4 High Density Residential Zoning under the Ryde LEP (2014). With DA Approval for a boutique three-storey block of six designer apartments with balconies, lift and 8-car basement parking. The property also lends itself to a dual occupancy development (STCA), or explore further density possibilities on this land-locked corner position for best and highest returns. Premium potential in high-demand location with excellent transport and road links to the City, Chatswood & Macquarie Park tech precinct.

+ DA Approved plans, ready for commencement with high

Price: Contact AgentLand Size: 505.5 sqmView: https://www.rogermickhail.com.au/7949252

Roger Mickhail 02 9713 5900

John Lagounaris 02 9713 5900

**BASEMENT LEVEL FLOOR PLAN** 