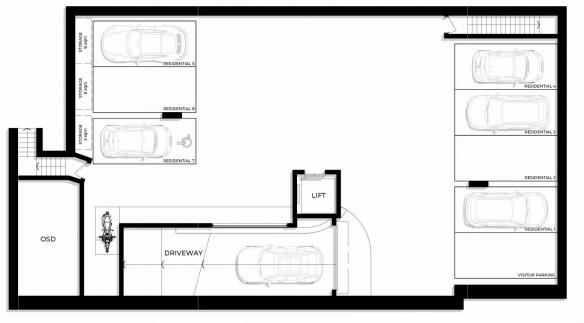

+ DA Approved plans, ready for commencement with high

Price: Contact AgentLand Size: 505.5 sqmView: https://www.rogermickhail.com.au/7949252

Roger Mickhail 02 9713 5900

John Lagounaris 02 9713 5900

**BASEMENT LEVEL FLOOR PLAN** 

Apartment 1 & 2 / 21 Morrison Road, Gladesville The site plan and floor plan are not to scale; measurments are indicative and in meters. Bushes and trees are placed for lustration purposes. Plans should not be relied on. Interested parties should make and rely on their own englines.