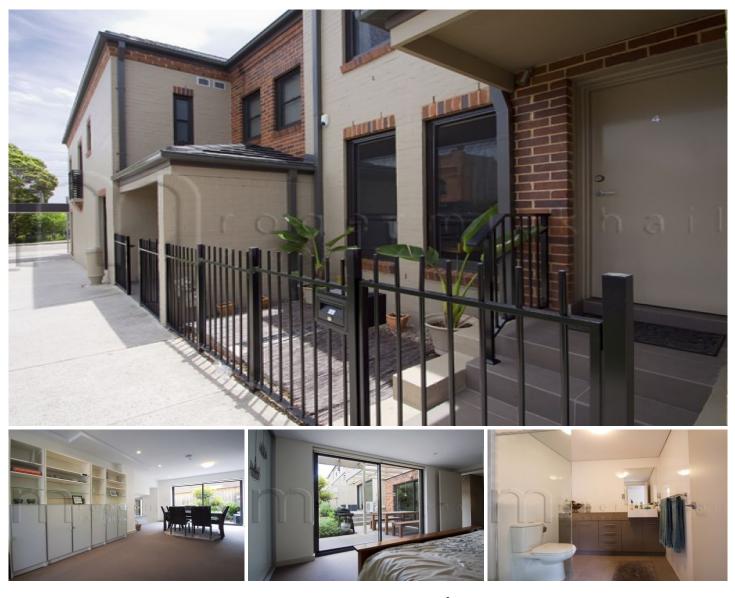

## roger **(11)** mickhail

4/76 Thompson Street Drummoyne NSW

Come home to quiet sophistication and stress free style in this spacious contemporary townhouse in the centre of Drummoyne. Fronting on to leafy Thompson Street, this well-presented home provides flexible space over three spacious levels.

+ Top quality finishes throughout include reverse cycle air-conditioning, high ceilings and tall windows bringing in plenty of natural light.

+ Flowing ground floor living provides a front lounge area and rear dining with patio doors to entertaining terrace and fully-fenced garden.

+ Sleek central kitchen features stone bench-tops, glass splash backs, Blanco stainless steel gas cooktop, oven and

View : https://www.rogermickhail.com.au/7955371

Cesare Surace 02 9713 5900