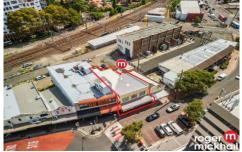

## 301-305 Forest Road Hurstville NSW

Positioned perfectly on the main thoroughfare of Hurstville CBD, just 200 meters from the train station, this impressive commercial terrace boasts a commanding presence with dual street frontage to Forest Road & Railway Lane, on a generous 284.4sqm site. With three highly exposed retail shopfronts plus first-floor commercial offices fully leased, this freehold presents a prime strategic opportunity to generate secure income whilst exploring development potential to unlock a bright and prosperous future. Invest in Hurstville's economic growth, as the health, shopping, education and business centre of South Sydney.

- + Commanding commercial terrace, dual street frontage on 284.4sqm land
- + 3 ground floor retail shopfronts, first floor commercial

Price : Contact Agent Building Size : 354 sqm Land Size : 284 sqm

View: https://www.rogermickhail.com.au/79786