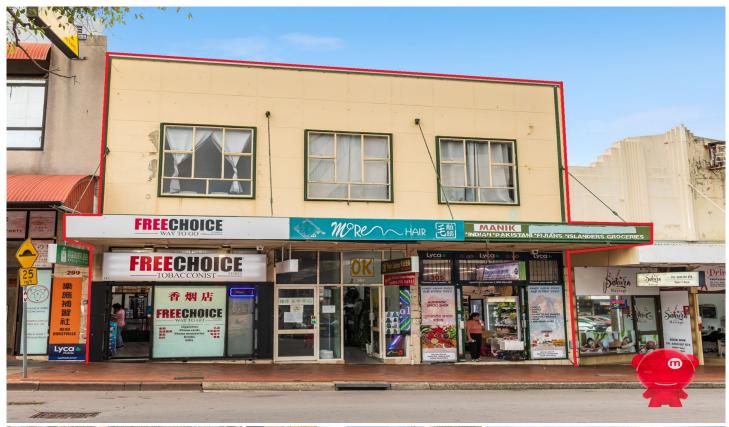

## 301-305 Forest Road Hurstville NSW

Positioned perfectly on the main thoroughfare of Hurstville CBD, just 200 meters from the train station, this impressive commercial terrace boasts a commanding presence with dual street frontage to Forest Road & Railway Lane, on a generous 284.4sqm site. With three highly exposed retail shopfronts plus first-floor commercial offices fully leased, this freehold presents a prime strategic opportunity to generate secure income whilst exploring development potential to unlock a bright and prosperous future. Invest in Hurstville's economic growth, as the health, shopping, education and business centre of South Sydney.

- + Commanding commercial terrace, dual street frontage on 284.4sqm land
- + 3 ground floor retail shopfronts, first floor commercial

Price : Contact Agent Building Size : 354 sqm Land Size : 284 sqm

View: https://www.rogermickhail.com.au/79786