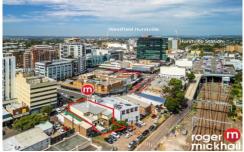

## 301-305 Forest Road Hurstville NSW

Positioned perfectly on the main thoroughfare of Hurstville CBD, just 200 meters from the train station, this impressive commercial terrace boasts a commanding presence with dual street frontage to Forest Road & Railway Lane, on a generous 284.4sqm site. With three highly exposed retail shopfronts plus first-floor commercial offices fully leased, this freehold presents a prime strategic opportunity to generate secure income whilst exploring development potential to unlock a bright and prosperous future. Invest in Hurstville's economic growth, as the health, shopping, education and business centre of South Sydney.

- + Commanding commercial terrace, dual street frontage on 284.4sqm land
- + 3 ground floor retail shopfronts, first floor commercial

Price : Contact Agent Building Size : 354 sqm Land Size : 284 sqm

View: https://www.rogermickhail.com.au/79786