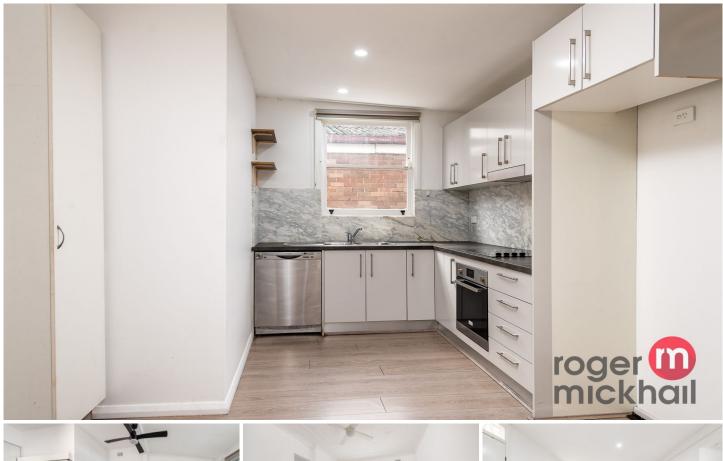

## 37 John Street Leichhardt NSW

Tucked away in a quiet character street, this traditional double-fronted cottage offers surprising space and lifestyle convenience in a peaceful parkland setting. On the border of Leichhardt and Annandale, this hidden gem is a stone's throw to parks, moments to Booth Street's cafes, boutique shops & eateries and close to buses, supermarkets, schools and childcare. Updated with engineered timber floors and quality kitchen, this three double-bedroom home offers an attractive opportunity for families, couples or house-share in Sydney's popular Inner West. Super high walkability plus plenty of cycle paths nearby and easy access to Sydney Uni, the City and M8/M4 to the airport and West. Initial Lease Term of 12 months, with possibility of extension.

+ 3 king-sized bedrooms, master with built-ins and ensuite

3 2 =

View: https://www.rogermickhail.com.au/7983040

Jessica Nakhle 02 9713 5900