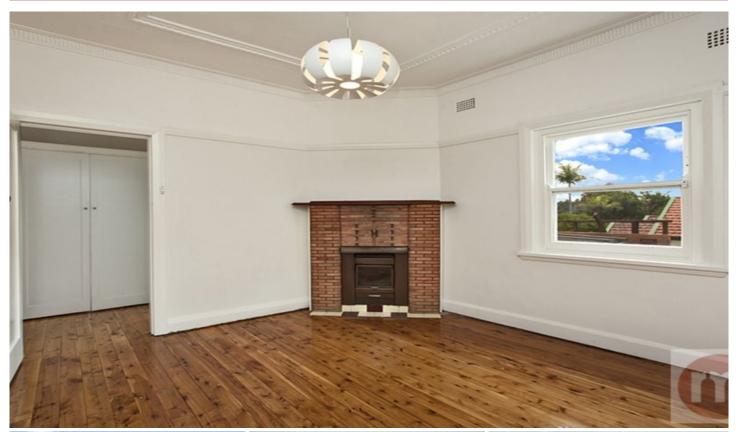

## 30 Sibbick Street Russell Lea NSW

This freestanding Art Deco brick cottage offers flowing living and easy care outdoor entertaining for low maintenance lifestyle in this peaceful location just meters to the water edge.

- +Situated in a quiet, family-friendly street, this home offers unparalleled convenience.
- + Two good-sized bedrooms, with leadlight windows.
- + Dual living rooms flow through to well-maintained eat-in kitchen with freestanding gas oven.
- + Dining room opens to huge covered entertaining deck with a few steps down to the paved, fenced rear garden, with plenty of room for al fresco dining or children's play.