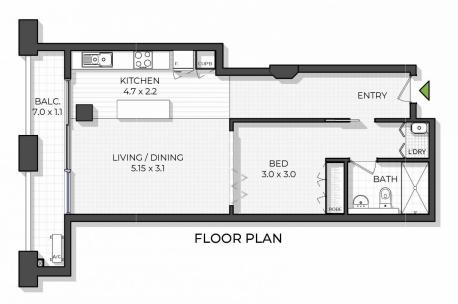

1 🖰 1 📇

Price : Contact Agent Building Size : 62 sqm

View: https://www.rogermickhail.com.au/79913

79

John Lagounaris 02 9713 5900

G02/23 Corunna Road, Stanmore

Total floor area approx.: 62sqn